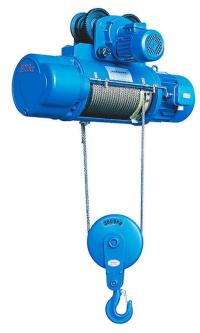

### **CD1 Electric Hoist**

CD1 electric hoist electric hoist is a small lifting equipment, which can be installed on single girder, double girder, bridge crane, gantry crane, and other multiple cranes. The lifting speed is constant speed, which can meet the needs of general occasions., one of the commonly used lifting equipment in ports, warehouses and freight yards, which can improve labor efficiency and improve labor conditions

Electric wire hoist is a kind of small lifting equipment. It can mounted on single beam overhead cranes. Gantry cranes CD1 electric hoist type electric wire hoist as only one normal speed which can satisfy normal application. It is widely used in factories, mines, warehouse cargo storage and shops. CD1 electric hoist type electric wire hoist can raising working efficiency and improving working conditions.