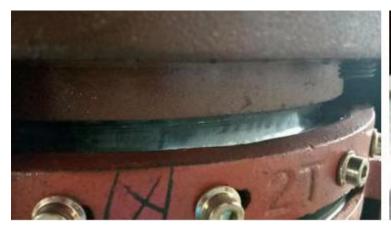

Advantage

- 1. Anti-stripping drum, double flange: it is characterized in that the flange of the reducer and the flange of the motor corresponding to the outer wall of the two ends of the drum are respectively provided with a ring of abrupt platform, the clearance between the abrupt platform and the drum is less than the diameter of a traction ropeEasy operating need no training
- 2. Special motor does not contain asbestos and is better waterproof.
- 3. 2.0 manganese steel hook imported Schneider Electric .
- 4. The rope guide is thickened and widened

#### **Product Details**

1. Anti-stripping drum, double flange: it is characterized in that the flange of the reducer and the flange of the motor corresponding to the outer wall of the two ends of the drum are respectively provided with a ring of abrupt platform, the clearance between the abrupt platform and the drum is less than the diameter of a traction rope.