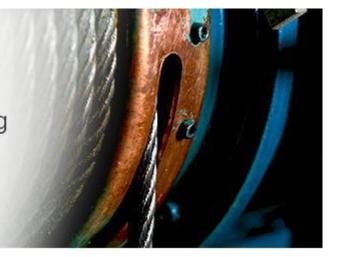

Advantage

- 1. Anti-stripping drum, double flange: it is characterized in that the flange of the reducer and the flange of the motor corresponding to the outer wall of the two ends of the drum are respectively provided with a ring of abrupt platform, the clearance between the abrupt platform and the drum is less than the diameter of a traction ropeEasy operating need no training
- 2. Special motor does not contain asbestos and is better waterproof.
- 3. 2.0 manganese steel hook imported Schneider Electric .
- 4. The rope guide is thickened and widened

#### **Product Details**

1. Anti-stripping drum, double flange: it is characterized in that the flange of the reducer and the flange of the motor corresponding to the outer wall of the two ends of the drum are respectively provided with a ring of abrupt platform, the clearance between the abrupt platform and the drum is less than the diameter of a traction rope.